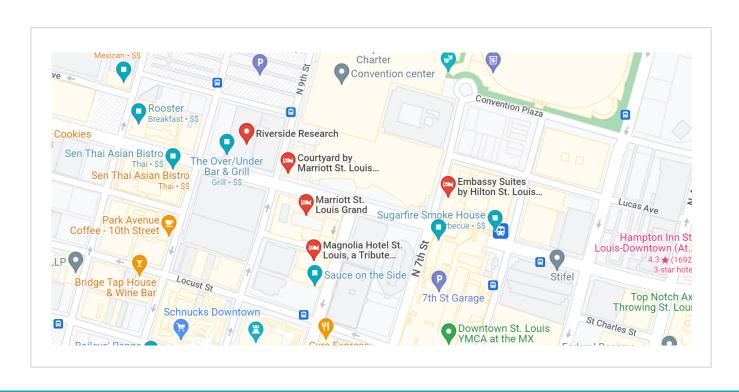

#### **NEARBY DOWNTOWN** ST. LOUIS HOTELS

#### Courtyard by Marriott St. Louis Downtown/Convention Center

823-827 Washington Avenue St. Louis, MO 63101 314.231.7560

Corporate Rate for T-REX

#### Marriot St. Louis Grand

800 Washington Avenue St. Louis, MO 63101 314.621.9600 Marriott St. Louis Grand

#### **Embassy Suites by Hilton** St. Louis Downtown

610 North 7th Street St. Louis, MO 63101 USA (314) 269-5900 Embassy Suites by Hilton St. Louis Downtown

#### Magnolia St. Louis A Tribute Portfolio Hotel

421 North 8th Street St. Louis, MO 63101 314.436.9000 Marriott Find & Reserve -Choose Dates, Rooms & Rates

#### **NEARBY** ST. LOUIS **RESTAURANTS**

The T-REX Riverside Research Office is located within walking distance of several restaurants as well as a full service grocery store.

#### Over/Under

**SPORTS BAR** 

LATE NIGHT DINE-IN OR CARRY-OUT 911 Washington Avenue St. Louis, MO 63101

#### Sugarfire Smoke House

BBQ

**DFI IVFRY** 605 Washington Avenue St. Louis, MO 63101

#### Sen Thai Asian Bistro

1000 Washington Avenue St. Louis, MO 63101

#### Sauce on the Side

CALZONES, SALADS, BITES **DELIVERY** 

411 N. 8th Street St. Louis, MO 63101