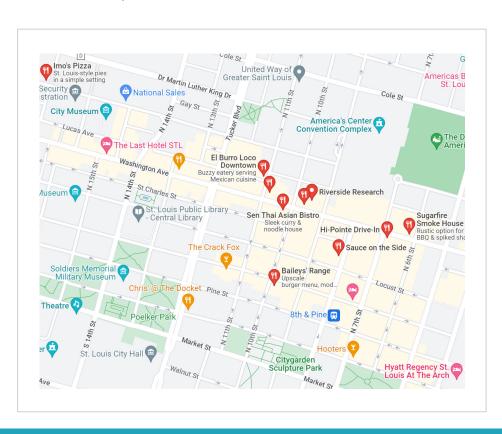

#### **NEARBY** ST. LOUIS **RESTAURANTS**

The T-REX Riverside Research Office is located within walking distance of several restaurants as well as a full service grocery store.

#### Schnucks Grocery Store

315 N. Ninth Street St. Louis, MO 63101 7:00am-7:00pm

#### Sugarfire Smoke House

BBQ

**DFI IVFRY** 605 Washington Avenue St. Louis, MO 63101

#### Sen Thai Asian Bistro

1000 Washington Avenue St. Louis, MO 63101

#### Hi Point Drive-In

**BURGERS** 

**CARRY-OUT** 634 Washington Avenue St. Louis, MO 63101

#### El Burro Loco Downtown

**MEXICAN** 

1101 Lucas Avenue St. Louis, MO 63101

#### Bailey's Range

LOCALLY SOURCED/FARM TO FORK BURGERS/FRIES/SHAKES

920 Olive Street St. Louis, MO 63101

#### Imo's Pizza

ORIGINAL ST. LOUIS STYLE PIZZA

**DELIVERY** 314.241.6000 or Imospizza.com